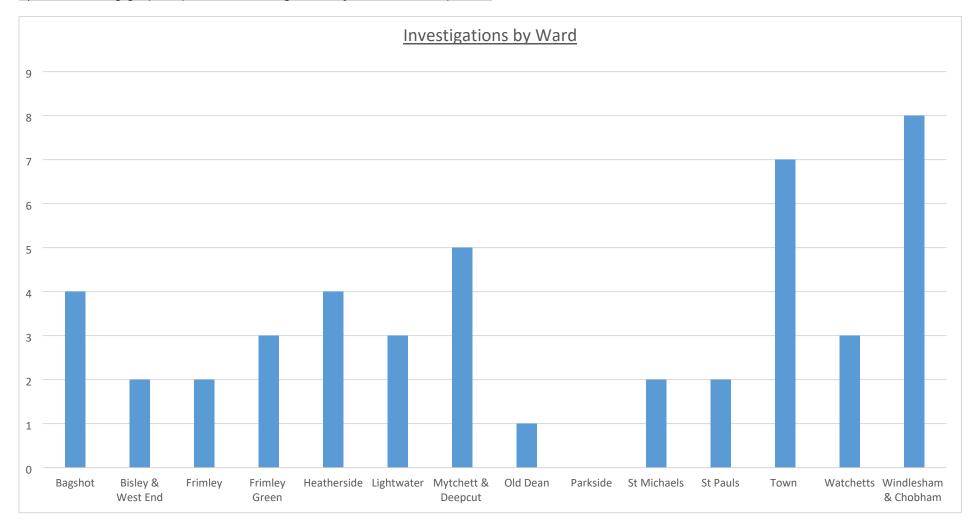

## 2) The following graph represents type of investigations by Ward for last quarter:

By virtue of paragraph(s) 1, 3 of Part 1 of Schedule 12A of the Local Government Act 1972.

Document is Restricted